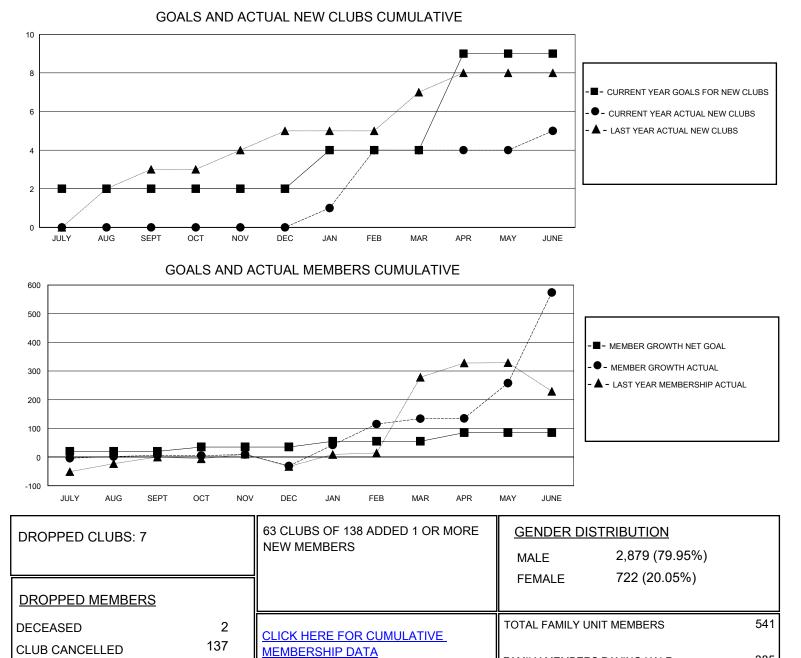

## District 315B1

Results as of: 6/30/2024

| GMT:                  | LOCATION REP OF BANGLADESH |           |               |                       |                       |                         | GMT CA                                             |
|-----------------------|----------------------------|-----------|---------------|-----------------------|-----------------------|-------------------------|----------------------------------------------------|
| Clubs                 |                            |           |               | Members               |                       |                         |                                                    |
| RESULTS FOR 2023-2024 |                            |           |               | RESULTS FOR 2023-2024 |                       |                         |                                                    |
| QUARTER               | NEW CLUB GOAL              | NEW CLUBS | DROPPED CLUBS | QUARTER MEMB          | ER GROWTH NET<br>GOAL | MEMBER GROWTH<br>ACTUAL | DROPPED<br>MEMBERS ACTUAL<br>(including transfers) |
| JULY/AUG/SEPT         | 2                          | 0         | 0             | JULY/AUG/SEPT         | 20                    | 31                      | 17                                                 |
| OCT/NOV/DEC           | 0                          | 0         | 2             | OCT/NOV/DEC           | 15                    | 14                      | 51                                                 |
| JAN/FEB/MAR           | 2                          | 4         | 0             | JAN/FEB/MAR           | 20                    | 193                     | 26                                                 |
| APR/MAY/JUNE          | 5                          | 1         | 5             | APR/MAY/JUNE          | 30                    | 611                     | 162                                                |